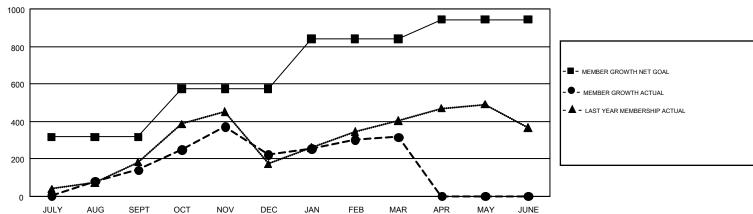

## GOALS AND ACTUAL MEMBERS CUMULATIVE

| DROPPED CLUBS: 4  DROPPED MEMBERS |     | 204 CLUBS OF 376 ADDED 1 OR MORE<br>NEW MEMBERS | GENDER DISTR<br>MALE<br>FEMALE  | 6,078 (59.54%)<br>4,131 (40.46%) | ·   |  |
|-----------------------------------|-----|-------------------------------------------------|---------------------------------|----------------------------------|-----|--|
| DECEASED                          | 24  | CHCK HEDE FOR CHMILLATIVE                       | TOTAL FAMILY UNIT MEMBERS       |                                  | 400 |  |
| CLUB CANCELLED                    | 40  | CLICK HERE FOR CUMULATIVE MEMBERSHIP DATA       | FAMILY MEMBERS PAYING HALF DUES |                                  |     |  |
| OTHER                             | 864 |                                                 |                                 |                                  | 219 |  |
| TOTAL                             | 928 |                                                 |                                 |                                  |     |  |