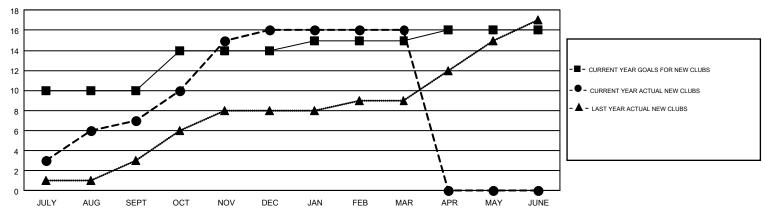

SEPT | 10            | 7           | 2             | JULY/AUG/SEPT         | 317                       | 526                     | 361                                          |  |
| OCT/NOV/DEC   | 4             | 9           | 1             | OCT/NOV/DEC           | 258                       | 488                     | 392                                          |  |
| JAN/FEB/MAR   | 1             | 0           | 1             | JAN/FEB/MAR           | 265                       | 283                     | 175                                          |  |
| APR/MAY/JUNE  | 1             | 0           | 0             | APR/MAY/JUNE          | 103                       | 0                       | 0                                            |  |

## GOALS AND ACTUAL NEW CLUBS CUMULATIVE



## GOALS AND ACTUAL MEMBERS CUMULATIVE



| DROPPED CLUBS: 4  DROPPED MEMBERS |     | 204 CLUBS OF 376 ADDED 1 OR MORE<br>NEW MEMBERS | GENDER DISTR<br>MALE<br>FEMALE  | 6,078 (59.54%)<br>4,131 (40.46%) | ·   |  |
|-----------------------------------|-----|-------------------------------------------------|---------------------------------|----------------------------------|-----|--|
| DECEASED                          | 24  | CHCK HEDE FOR CHMILLATIVE                       | TOTAL FAMILY UNIT MEMBERS       |                                  | 400 |  |
| CLUB CANCELLED                    | 40  | CLICK HERE FOR CUMULATIVE MEMBERSHIP DATA       | FAMILY MEMBERS PAYING HALF DUES |                                  |     |  |
| OTHER                             | 864 |